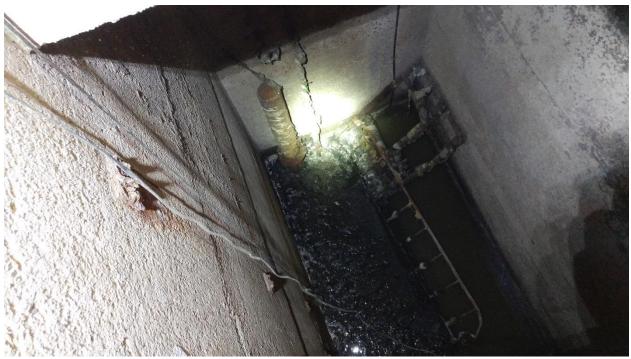

Wet Well Entrance Chamber

Wet Well Entrance Chamber Hatches (Note Station has Separate Wet Wells)

Wet Well Entrance Gate Stem Operators

Wet Well Hatch

East Wet Well

East Wet Well with Fallen Ladder Section