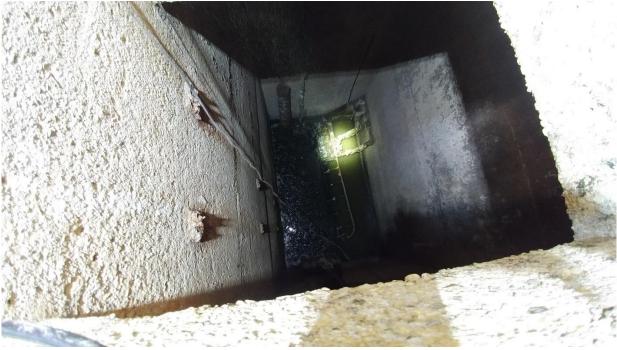

Wet Well Entrance Chamber

Wet Well Entrance Chamber Hatches (Note Station has Separate Wet Wells)

Wet Well Entrance Gate Stem Operators

Wet Well Hatch

East Wet Well

East Wet Well with Fallen Ladder Section