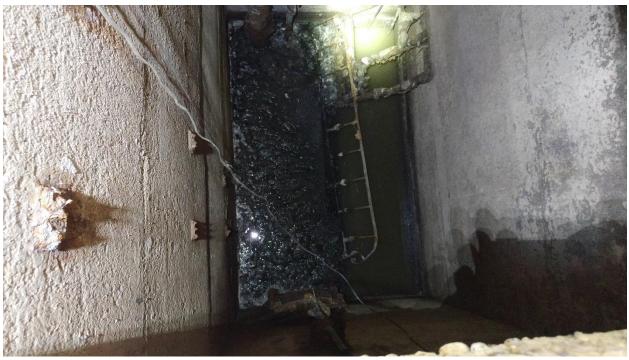

Wet Well Entrance Chamber

Wet Well Entrance Chamber Hatches (Note Station has Separate Wet Wells)

Wet Well Entrance Gate Stem Operators

Wet Well Hatch

East Wet Well

East Wet Well with Fallen Ladder Section