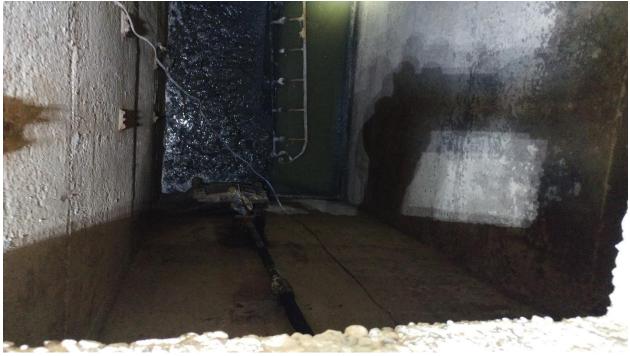

Wet Well Entrance Chamber

Wet Well Entrance Chamber Hatches (Note Station has Separate Wet Wells)

Wet Well Entrance Gate Stem Operators

Wet Well Hatch

East Wet Well

East Wet Well with Fallen Ladder Section